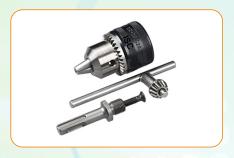

## **HAND TOOLS**

Part No. B

**Hydraulic Jack** 

**Nose Plier** 

**Number Punch** 

**Outside Micrometer** 

**Pipe Vice** 

**Reversible Ratchet Handle** 