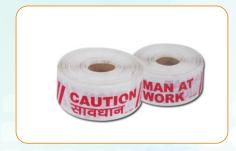

## **SAFETY PRODUCTS**

Part No. A

**Boiler Suit (Dangri)** 

**Caution-Tape** 

**Cylinder Safety Guard** 

**Fire Cylinder** 

Fire Blanket

**Gum Boot** 