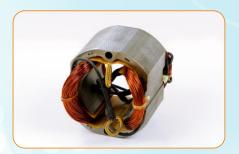

## **POWER TOOLS**

Part No. A

Armature

**Bosch Cutting Wheel** 

**Bosch Grinder** 

**Bosch Grinding Wheel AG7** 

**Broach Cutter** 

**Buffing Wheel** 

## **POWER TOOLS**

Part No. B

**Drill Chuck** 

**Electric Blower** 

**Field Coil** 

**Hammer Drill Bits** 

**Holesaw Cutter** 

Impact Drill Machine 13mm