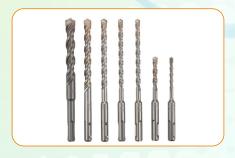

## **POWER TOOLS**

Part No. B

**Drill Chuck** 

**Electric Blower** 

**Field Coil** 

**Hammer Drill Bits** 

**Holesaw Cutter** 

Impact Drill Machine 13mm